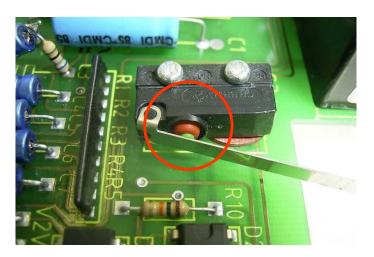

#### We do not save on electronic components!

**COPY** 

**Danger:** PC-boards coated only from one side. Weakly soldered cables. Dangerous high-voltage on the PC-board!

**Safety:** PC-boards coated from both sides. Strong, reliable plugs. By using transformers, the voltage on PC-board is only 12 volt.

**CONCLUSION** = Safety and long life of our machines are guaranteed!