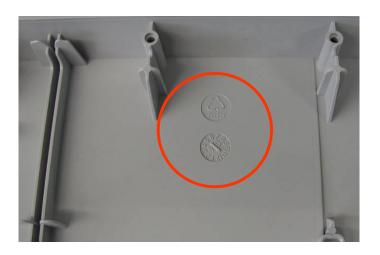

#### Safety is not cheap!

**COPY** 

Danger: If the machine head is taken off or the door is opened, the shutdown system can be easily manipulated.

**Safety:** Shutdown system runs via an invisible electronic switch. The switch cannot be over-bridged.

**CONCLUSION** = All possible risks are eliminated.