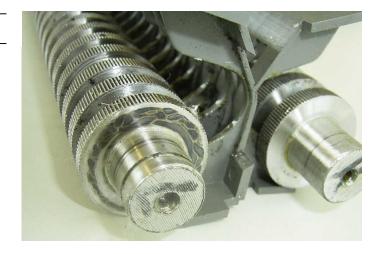

#### Let's take a look under the cover.

**COPY** 

Disadvantage: Open gear-box. Low quality gears which are causing noise and wear out quickly.

Advantage: Closed gearbox offer longevity and quiet operations. Precise gears based on durable material.

**CONCLUSION** = Good performance and low sound level!