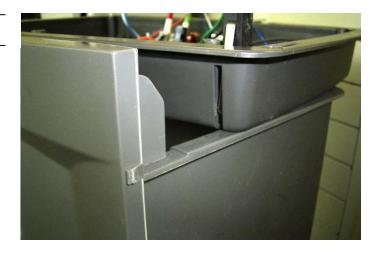

#### Safety is not cheap!

**COPY** 

Danger: If the machine head is taken off or the door is opened, the shutdown system can be easily manipulated.

**Safety:** Shutdown system runs via an invisible electronic switch. The switch cannot be over-bridged.

**CONCLUSION** = All possible risks are eliminated.