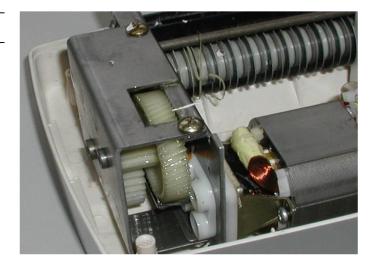

# Cheap motors bear the risk of short circuits or even fire hazard!

**COPY** 

Danger: Cheap shredders are equipped with motors which may overheat. There is no thermal protection.

**Safety:** Efficient motors with double protection - protection against overheating and overloading.

**CONCLUSION** = Safety and longevity of our machines are guaranteed!