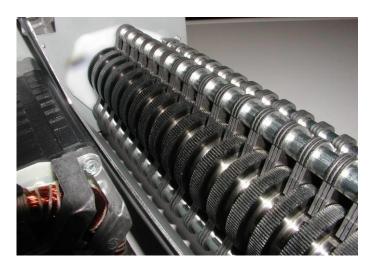

#### The core of a shredder.

**COPY** 

**Disadvantage:** Simple cutting knives just put on an axle. Strong wear and tear of cutting shafts – metal is not hardened.

**Advantage:** Our cutting shafts are made of one single piece and of special hardened steel. Outstanding know-how for perfect geometry.

**CONCLUSION = Optimal cutting quality and longevity are guaranteed!** 