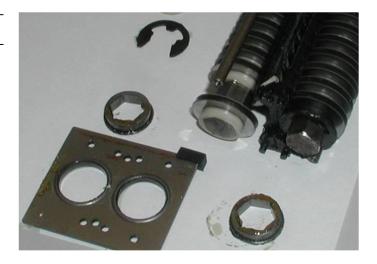

#### The core of a shredder.

**COPY** 

**Disadvantage:** Simple cutting knives just put on an axle. Strong wear and tear of cutting shafts – metal is not hardened.

**Advantage:** Our cutting shafts are made of one single piece and of special hardened steel. Outstanding know-how for perfect geometry.

**CONCLUSION = Optimal cutting quality and longevity are guaranteed!** 