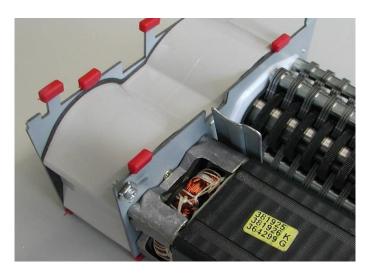

#### For the sake of the environment!

**COPY** 

**Disadvantage:** Cheap shredders are made of easily breakable plastic and are difficult to recycle. No constant quality.

**Advantage:** Our shredders are made of break-resistant ABS-material. All parts can be recycled. Guarantee of constant quality.

**CONCLUSION** = Better protection of the environment and your nerves!