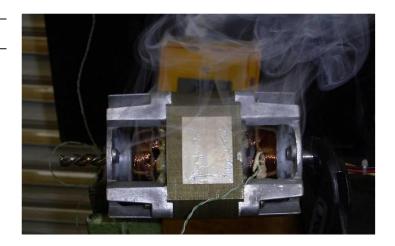

# Cheap motors bear the risk of short circuits or even fire hazard!

**COPY** 

Danger: Cheap shredders are equipped with motors which may overheat. There is no thermal protection.

**Safety:** Efficient motors with double protection - protection against overheating and overloading.

**CONCLUSION** = Safety and longevity of our machines are guaranteed!