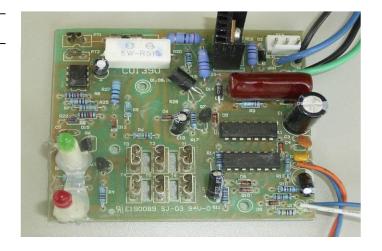

#### We do not save on electronic components!

**COPY** 

**Danger:** PC-boards coated only from one side. Weakly soldered cables. Dangerous high-voltage on the PC-board!

**Safety:** PC-boards coated from both sides. Strong, reliable plugs. By using transformers, the voltage on PC-board is only 12 volt.

**CONCLUSION** = Safety and long life of our machines are guaranteed!