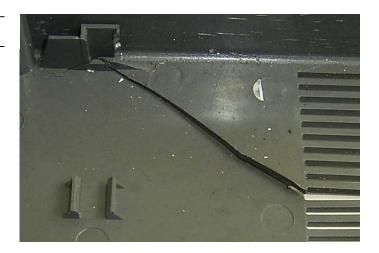

#### Safety is not cheap!

**COPY** 

Danger: If the machine head is taken off or the door is opened, the shutdown system can be easily manipulated.

**Safety:** Shutdown system runs via an invisible electronic switch. The switch cannot be over-bridged.

**CONCLUSION** = All possible risks are eliminated.