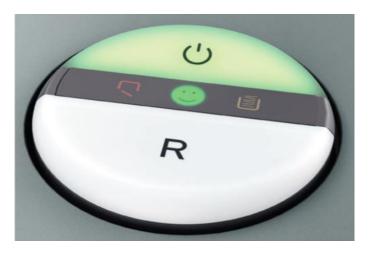

#### Design follows function.

**COPY** 

**Disadvantage:** Cheap switches with lateral movement only. No status indication. These shredders are not convenient.

Advantage: Our shredders offer convenient operations via EASY\_SWITCH. This multifunctional element has integrated optical symbols for the operational status.

**CONCLUSION** = Perfect function with fantastic design!

MADE IN GERMANY SINCE 1951