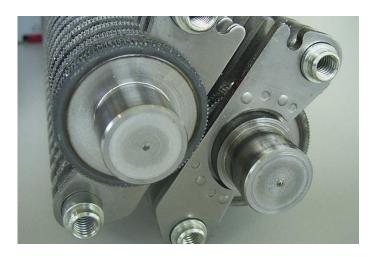

#### The core of a shredder.

**COPY** 

**Disadvantage:** Simple cutting knives just put on an axle. Strong wear and tear of cutting shafts – metal is not hardened.

**Advantage:** Our cutting shafts are made of one single piece and of special hardened steel. Outstanding know-how for perfect geometry.

**CONCLUSION = Optimal cutting quality and longevity are guaranteed!** 